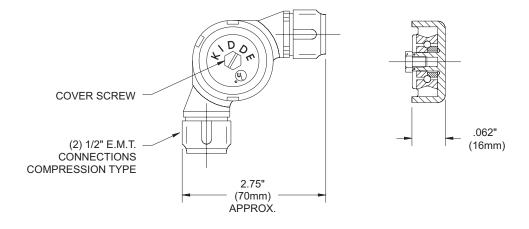

## P/N: 844648: 1/2 in. E.M.T. CORNER PULLEY

MATERIAL:

**COVER AND BODY: BRASS** 

**GASKET: RUBBER** 

This literature is provided for informational purposes only. KIDDE-FENWAL, INC. assumes no responsibility for the product's suitability for a particular application. The product must be properly applied to work correctly.