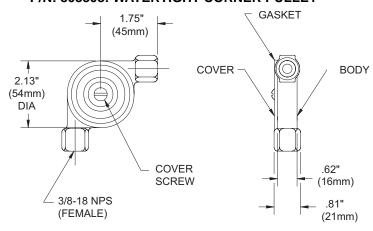

## **FE-13 Component Description**

## **Corner Pulleys**



Effective: April 2007

K-96-4080

## P/N: 803808: WATERTIGHT CORNER PULLEY



## P/N: 844648: 1/2 in. E.M.T. CORNER PULLEY



MATERIAL:

**COVER AND BODY: BRASS** 

**GASKET: RUBBER** 

This literature is provided for informational purposes only. KIDDE-FENWAL, INC. assumes no responsibility for the product's suitability for a particular application. The product must be properly applied to work correctly.

If you need more information on this product, or if you have a particular problem or question, contact KIDDE-FENWAL, INC., Ashland, MA 01721. Telephone: (508) 881-2000.

www.kiddefiresystems.com